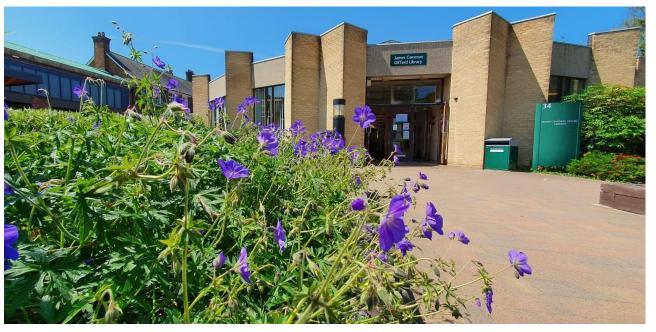

### **James Cameron Gifford Library**

#### James Cameron Gifford Library

- Veterinary and Bio Sciences Library based at Sutton Bonington Campus
- 333 study spaces
- UoN Library Helpline
- New ATR COMING SOON....
- Rural location with some friendly visitors!!