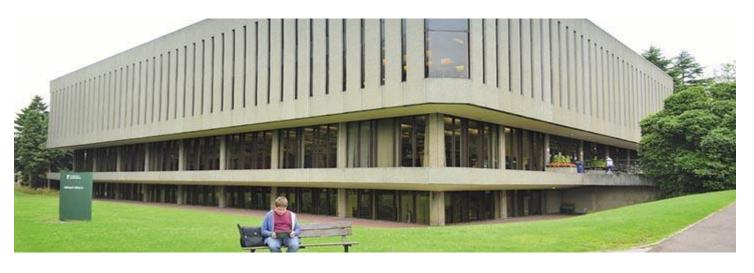

### **Hallward Library**

#### Hallward Library

- One of the largest libraries housing over 1900 study spaces
- Arts and Social Sciences
- Houses European Documentation Centre
- Various bookable rooms and spaces including group and individual study.
- Enhanced Library Support Spaces and Assistive Technology Room