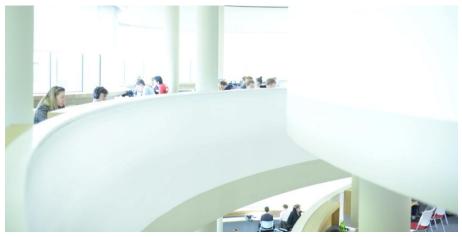

# **George Green**

#### George Green Library

- Science and Engineering Library
- Refurbished for c.£20 million about 5
  years ago adding the 'petal' end to the
  South, an open, airy and very popular
  study space with its own challenges for
  managing noise.
- Postgraduate only floor
- Mix of individual and group study rooms