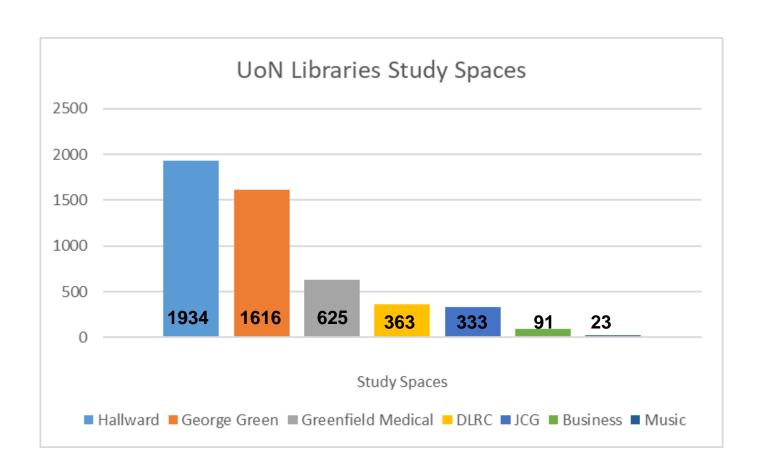

# Study Spaces

#### Hallward Library

- One of the largest libraries housing over 1900 study spaces
- Arts and Social Sciences
- Houses European Documentation Centre
- Various bookable rooms and spaces including group and individual study.
- Enhanced Library Support Spaces and Assistive Technology Room

#### Denis Arnold Music Library

- •Smallest UoN library housing 24 study spaces
- •Supports the Faculty of Music
- •Recording equipment available to loan
- •Click and Collect
- Print, Copy , Scan

#### **Greenfield Medical Library**

- Supports the faculty of Medicine & Health
   Sciences
- Based within Queens' Medical Centre hospital
- 625 study spaces
- ILL's Hub for Medicine and Science
- Supports NUH Staff working in partnership with City hospital Library.
- No scrubs allowed!

#### James Cameron Gifford Library

- Veterinary and Bio Sciences Library based at Sutton Bonington Campus
- 333 study spaces
- UoN Library Helpline
- New ATR COMING SOON....
- Rural location with some friendly visitors!!

#### Business

- Located at the top of the Business School South on Jubilee Campus.
- Dedicated PCs for access to restricted databases.
- Collection exclusively Business related!

#### Djanogly Learning Resource Centre

- Positioned in the centre of the lake on Jubilee Campus
- Collection supports the Schools of Education and Computer Science.

#### George Green Library

- Science and Engineering Library
- Refurbished for c.£20 million about 5
  years ago adding the 'petal' end to the
  South, an open, airy and very popular
  study space with its own challenges for
  managing noise.
- Postgraduate only floor
- Mix of individual and group study rooms