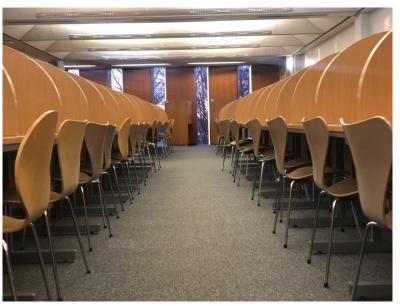

# **George Green**

#### George Green Library

- Science and Engineering Library
- Refurbished for c.£20 million about 5
  years ago adding the 'petal' end to the
  South, an open, airy and very popular
  study space with its own challenges for
  managing noise.
- Postgraduate only floor
- Mix of individual and group study rooms