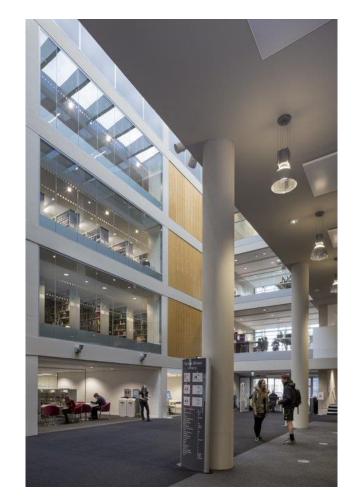

# **George Green**

#### George Green Library

- Science and Engineering Library
- Refurbished for c.£20 million about 5
  years ago adding the 'petal' end to the
  South, an open, airy and very popular
  study space with its own challenges for
  managing noise.
- Postgraduate only floor
- Mix of individual and group study rooms