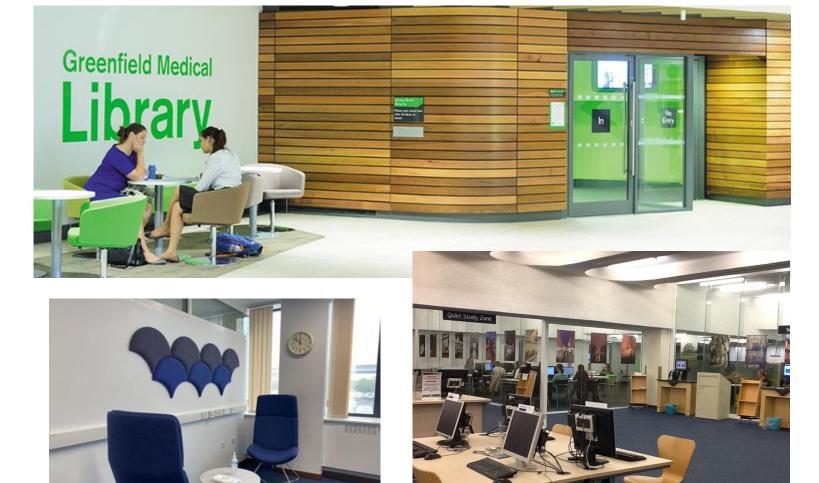

### **Greenfield Medical Library**

#### **Greenfield Medical Library**

- Supports the faculty of Medicine & Health
   Sciences
- Based within Queens' Medical Centre hospital
- 625 study spaces
- ILL's Hub for Medicine and Science
- Supports NUH Staff working in partnership with City hospital Library.
- No scrubs allowed!